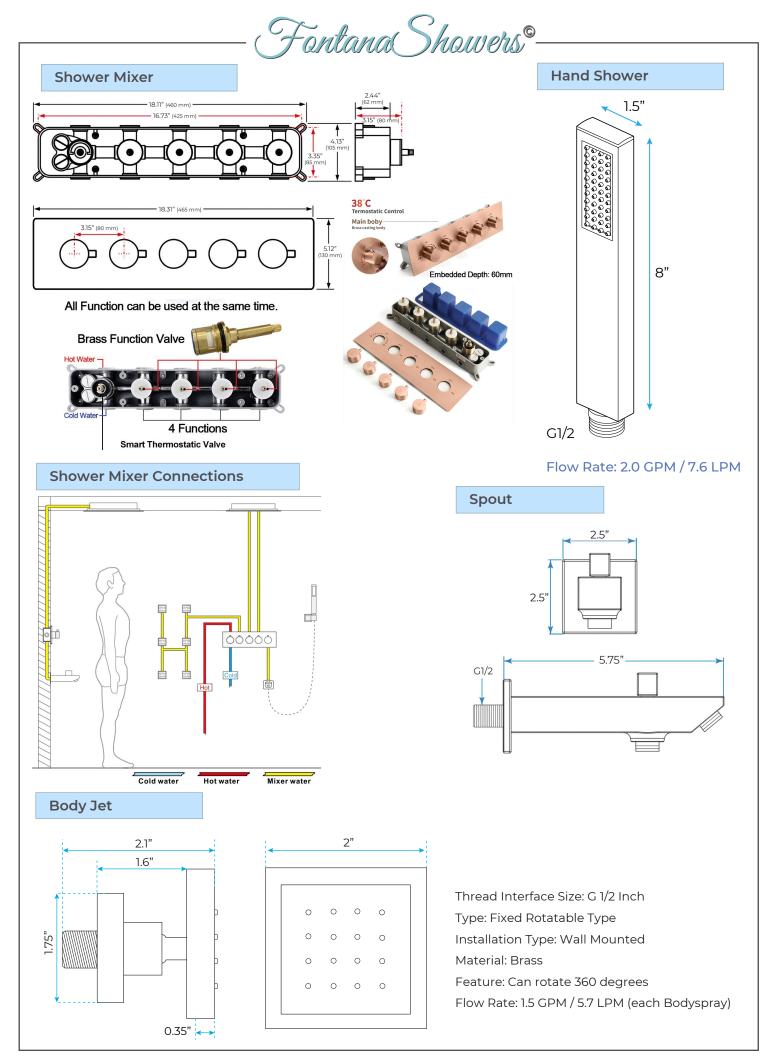

## **Shower Head**

Shower Panel /Hose Material: 304 Stainless Steel Showerheads Install: Embedded Ceiling Mounted Concealed Mixer Install: Wall-Mounted LED Shower Head Functions: Rainfall, Waterfall Water Pressure: 0.3 MPA Water Flow: 16L/min~28L/min Shower Accessories Material: Brass LED Light: Need to Connect Power Shower Hose Length: 1.5M AC: 100-265V 50/60Hz Music: Need Bluetooth