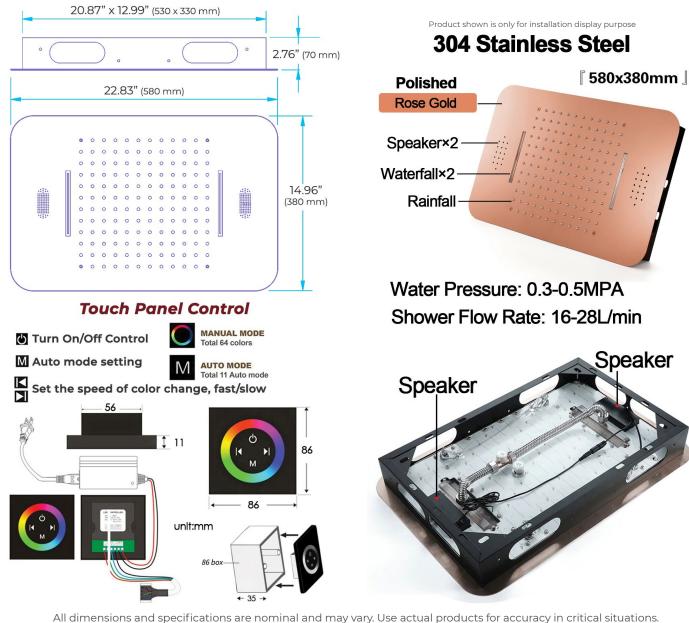

## **Shower Head**

Shower Panel /Hose Material: 304 Stainless Steel Showerheads Install: Embedded Ceiling Mounted Concealed Mixer Install: Wall-Mounted LED Shower Head Functions: Rainfall, Waterfall Water Pressure: 0.3 MPA Water Flow: 16L/min~28L/min Shower Accessories Material: Brass LED Light: Need to Connect Power Shower Hose Length: 1.5M AC: 100-265V 50/60Hz Music: Need Bluetooth