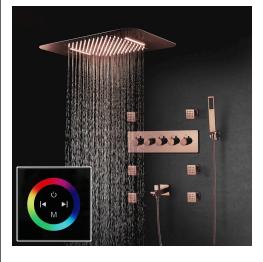

## THERMOSTATIC RECESSED CEILING MOUNT TOUCH PANEL CONTROLLED LED RAINFALL WATERFALL ROSE GOLD SHOWER SYSTEM JETTED BODY SPRAYS WITH HAND SHOWER SPECIFICATIONS

FontanaShowers

## **Shower Head**

Shower Panel /Hose Material: 304 Stainless Steel Showerheads Install: Embedded Ceiling Mounted Concealed Mixer Install: Wall-Mounted LED Shower Head Functions: Rainfall, Waterfall Water Pressure: 0.3 MPA Water Flow: 16L/min~28L/min Shower Accessories Material: Brass LED Light: Need to Connect Power Shower Hose Length: 1.5M AC: 100-265V 50/60Hz Music: Need Bluetooth